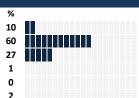

## **SURVEYED PARENT RACE**

WHITE 10
AFRICAN AMERICAN/BLACK 60
LATIN X 27
ASIAN 1
MULTIRACIAL 0
OTHER/NOT SPECIFIED 2