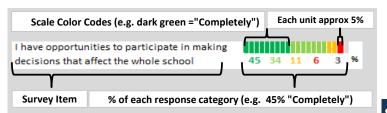

# **SOUTHSIDE HS**

# MY VOICE, MY SCHOOL Parent/Guardian Survey 2019 Report

#### **HOW TO READ THIS REPORT**



# **RESPONSE RATE**

### My School's Response Rate

46%

- Results not reported for schools with a response rate less than 25%.
- Response rate estimated by dividing the school's April 2019 enrollment by total number of children parents report having at the school.

# SCHOOL RECOMMENDATION

How likely are parents to recommend this school, on a scale of 1 to 10?

My School's Average Score

9.7

## **SCHOOL COMMUNITY**

My School's Score

99 VERY STRONG

How much do you agree with the following statements about your child's  $\mbox{\it school}\,?$ 



I know what the important issues are in the school

I have opportunities to participate in making decisions that affect the whole school community



## PARENT-TEACHER PARTNERSHIP

| IVIY | School | 's Score |
|------|--------|----------|
|--