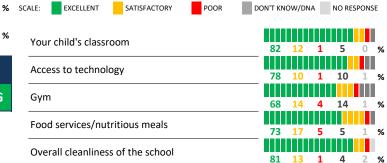

## **QUALITY OF FACILITIES**

Bullying is NOT a problem at this school

My School's Score 98 VERY STRONG

How would you rate the quality of the following facilities at your  $\ensuremath{\textit{school}}$  ?