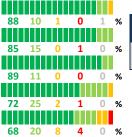

# **ADDITIONAL ITEMS**

How much do you agree with the following statements?

| SCALE: COMPLETELY MOSTLY A LITTLE                  | NOT AT ALL   | NO RESPONSE  |   |
|----------------------------------------------------|--------------|--------------|---|
| The school's policies and programs reflect the     |              |              |   |
| diversity of the families in the community         | <b>78 18</b> | 2 1 1        | % |
| Students and parents are treated fairly regardless |              |              |   |
| of social or cultural background                   | 92 7         | <b>1 0</b> 0 | % |
| There are many different ways I can be involved    |              |              |   |
| with the school                                    | <b>74 16</b> | <b>6 4</b> 0 | % |
|                                                    |              |              |   |