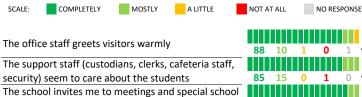

#### SCHOOL SAFETY

How much do you agree with the following statements about your child's **school**?

| SCALE: COMPLETELY MOSTLY A LITTLE                   | NOT AT ALL   | NO RESPONSE  |
|-----------------------------------------------------|--------------|--------------|
| My child is safe going to and from school           | 84 14        | <b>2 1</b> 0 |
| My child is safe at school                          | 85 <b>13</b> | 1 1 1        |
| My child feels like they are part of a community at |              |              |
| this school                                         | 86 10        | 1 <b>2</b> 1 |
| My child's social and emotional needs are met at    |              |              |
| this school                                         | 87 <b>9</b>  | 1 <b>2</b> 1 |